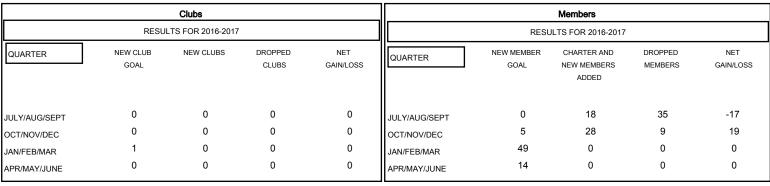

## MONTHLY MEMBERSHIP PROGRESS REPORT

## District 60 B

Results as of: 11/30/2016

GMT: HARVEY WHITLEY LOCATION JAMAICA GMT CA 1



## GOALS AND ACTUAL NEW CLUBS CUMULATIVE



## GOALS AND ACTUAL MEMBERS CUMULATIVE



| - CURRENT YEAR GOALS FOR NEW |  |
|------------------------------|--|
| MREDS                        |  |

- - CURRENT YEAR ACTUAL MEMBERS

- ▲ - LAST YEAR ACTUAL MEMBERS

| DROPPED CLUBS: 0  DROPPED MEMBERS |    | 17 CLUBS OF 59 ADDED 1 OR MORE NEW MEMBERS | GENDER DISTRIBU<br>MALE<br>FEMALE | 798 (43.32%) |    |
|-----------------------------------|----|--------------------------------------------|-----------------------------------|--------------|----|
| DECEASED                          | 7  | ASSESSMENT DATA                            | FAMILY UNIT MEMBERS               |              | 58 |
| CLUB CANCELLED                    | 0  |                                            |