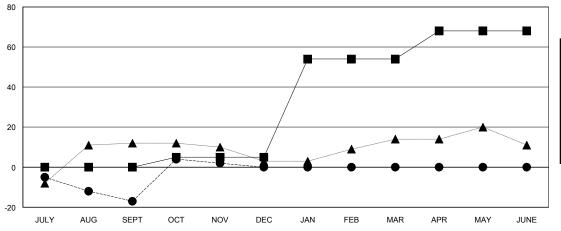

## GOALS AND ACTUAL MEMBERS CUMULATIVE

| - CURRENT YEAR GOALS FOR NEW |  |
|------------------------------|--|
| MREDS                        |  |

- - CURRENT YEAR ACTUAL MEMBERS

- ▲ - LAST YEAR ACTUAL MEMBERS